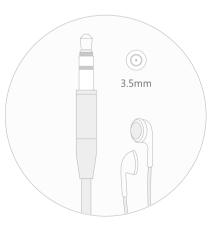

#### Additional Convenience

The W56P's 3.5mm standard headset jack connects the phone with a hands-free headset, bringing added convenience to call experience, especially when multitasking. In addition, Yealink's new belt clip makes the W56P wearable when not in use.

Headset connection via 3.5mm jack

Three Level of Phone Access -Admin, VAR and User

Belt Clip