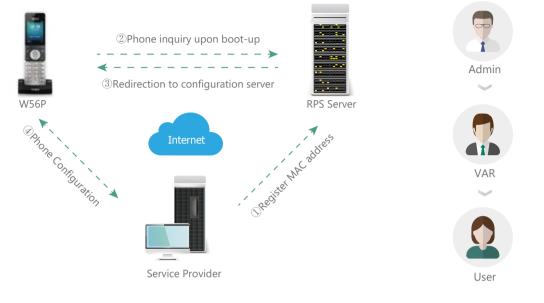

## Effortless Deployment and Flexible Management

The W56P is also an IT-friendly solution. With Yealink's free Redirection and Provisioning Service (RPS), the W56P supports auto provisioning and updates, which greatly simplifies mass deployment. Furthermore, the W56P supports three levels of user access, which allows for the customization of access permission for configuration, bringing greater flexibility and security to phone management.

Auto Provisioning and Update

Headset connection via 3.5mm jack

Three Level of Phone Access -Admin, VAR and User

Belt Clip