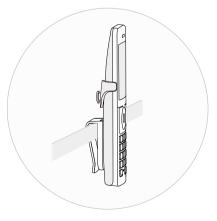

#### Additional Convenience

The W56P's 3.5mm standard headset jack connects the phone with a hands-free headset, bringing added convenience to call experience, especially when multitasking. In addition, Yealink's new belt clip makes the W56P wearable when not in use.

Headset connection via 3.5mm jack

Three Level of Phone Access -Admin, VAR and User

Belt Clip