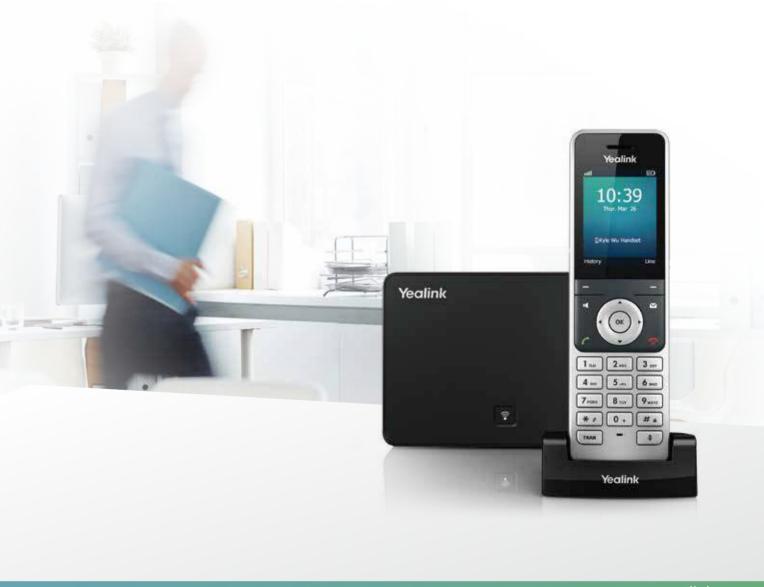

# Charge Up Your Business W56P DECT Phone

Yealink's upgraded DECT phone W56P is developed to enhance communication for on-the-go workers in various industries such as warehousing, catering and retailing. Featuring a big 2.4-inch color screen, an elegant industrial design, excellent battery performance and other multiple usability and phone management upgrades, the W56P ensures busy workers can enjoy a pleasant user experience and are always online.