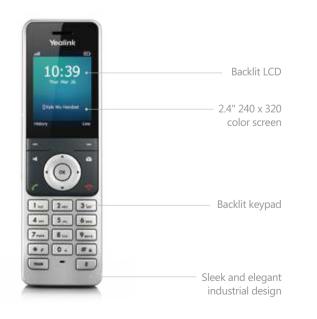

#### User-centric Design for a More Pleasant Experience

Details matter. The W56P has a larger 2.4-inch 240x320-pixel color screen with backlit that clearly presents an intuitive user interface. The model also features a larger and more comfortable backlit keypad that on-the-go users will find especially convenient to use.