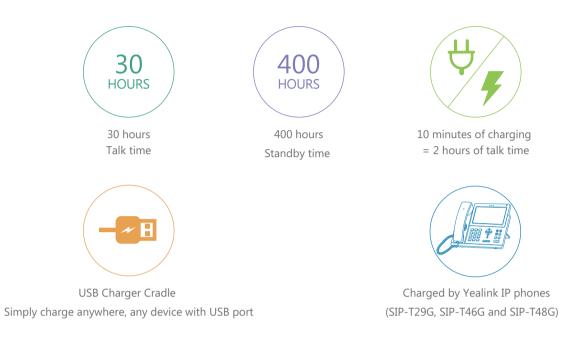

### Excellent Battery Performance Keeps Users "Always Online"

With its advanced Li-ion battery, the W56P boasts industry-leading talk time and standby time. To take the user experience to the next level, it offers quick-charge and easy USB charge features.